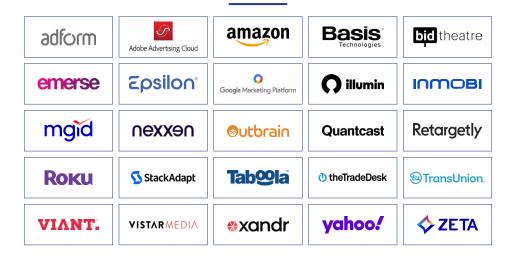

# Activate **Dun & Bradstreet B2B**Audiences for Your Campaign!

Dun & Bradstreet B2B Audiences are available through Eyeota's Partner Network of leading DSPs, SSPs, DMPs and social platforms for digital campaign activation.

#### **Demand Side Platforms**

#### **Supply Side Platforms**

#### **Data Management Platforms**

#### **Social Networking Platforms**